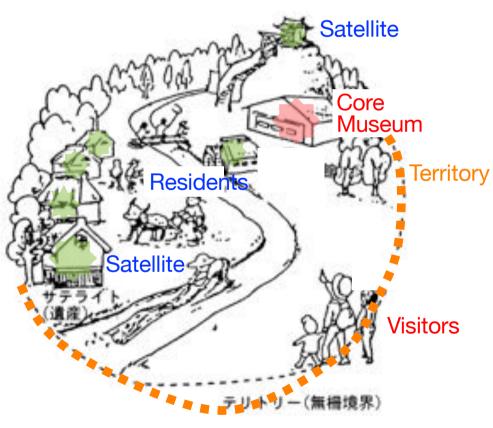

# What is Ecomuseum? Traditional museum and Ecomuseum

#### Ecomuseum

Visitors see the treasure at the ORIGINAL PLACE.

Figure: Jyuzo Arai<sup>8</sup> (1995)

 Not all of them but many employs "ecomuseum system": Core museum / Satellites / Discovery trails

## **Advantage of Ecomuseum**

- It can provide tourists with values of and access to heritage through integrated system of Core museum/ Satellites/ Discovery trails.
- More importantly, it can protect sensitive heritage from exploitative tourism development and increasing tourists, by separating heritage between those to exhibit and those to protect.
- Most importantly, sensible tourists become aware of the real importance of heritage and become willing to cooperate/contribute to the conservation.