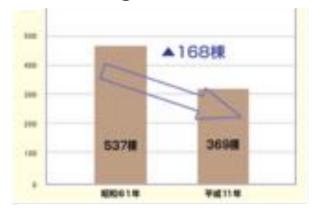

Kanazawa-City 2,200 historical buildings (20%) were lost in 8 years

Hagi-City 170 historical buildings (10.6%) were lost in 6 years

Daito-ku (Tokyo) 168 of historical buildings (31.3%) were lost in 13 years