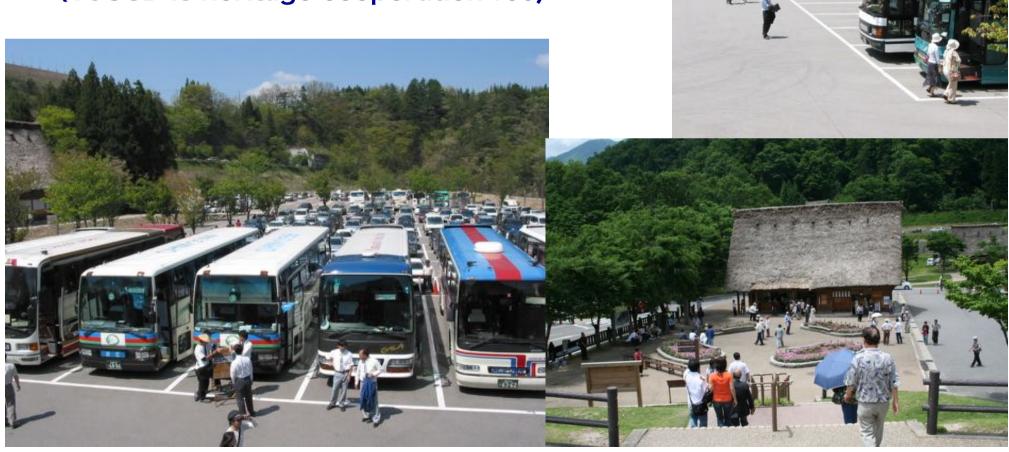

# Historic Villages of Shirakawa-go and Gokayama

- The large houses with their steeply pitched thatched roofs called Gassho-style houses subsisted on the cultivation of mulberry trees and the rearing of silkworms.
- Inscribed on the World Heritage List in 1995
- The number of tourists increased rapidly after WH inscription and highway opening, from 0.6 million to 1.8 million.
- Shirakawa gassho foundation was established in 1998, lead by the local government
- The foundation's main income is a commission to manage and operate a public parking.

#### Management of a public parking

#### Parking fee

Standard sized cars: 5 USD (2FJD is heritage cooperation fee)

Trucks and Buses: 30USD (10USD is heritage cooperation fee)