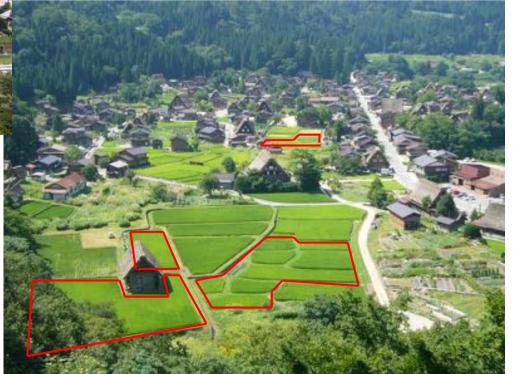

ment
- The foundation's main income is a commission to manage and operate a public parking.

#### Management of a public parking



#### Parking fee

Standard sized cars: 5 USD (2FJD is heritage cooperation fee)

Trucks and Buses: 30USD (10USD is heritage cooperation fee)



#### **Income for Conservation Projects**

**OExpense 2015** 

Projects by the Gassho Foundation 135,000UDS Projects by the local government 325,180UDS

Total 460,180USD

**Olncome** 

**Public parking** 

Heritage cooperation fee 438,270USD

National government subsidy

for preservation districts 211,360USD

Total 649,630USD



# Harmonization of Existing and new buildings with the historic villagescape









## **Activities of the local conservation committee**









## Restoration of fallow rice fields











#### **Taketomi Kominkan (community center): Private / Public**

- ✓ Local self-government
- ✓ It functions as the local government
- ✓ Its origin was the self government of the island to conduct prayer's festivals and any other social issues of the island

#### **Public challenges in Taketomi**

- ✓ Development of heritage conservation experts
- ✓ Development of heritage guides
- ✓ Job creation for young generation and lives worth living for elder generation → Promotion of permanent residents
- ✓ Employment of a conservation architect
- ✓ Repair and harmonization of existing and new houses → Promotion of permanent residents
- ✓ Lands Buyback (1/3 of the island's land is owned by companies from the main land and was to be sold to a vulture fund.)





#### **Hoshino Resort Group and Ta