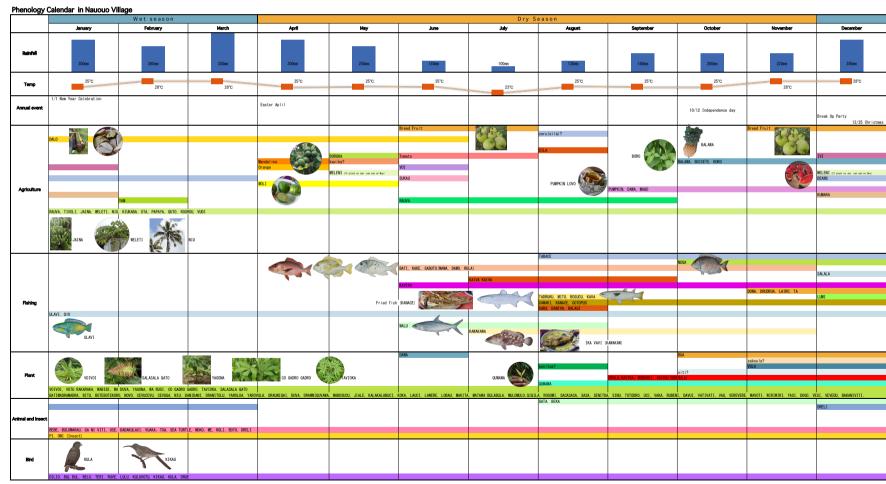

#### ✓ Research

- All potential historic buildings (150) measured and recorded
- Other built elements including bridges, monuments and stone steps are mapped and documented
- Open spaces and large trees as natural elements in the townscape are recorded