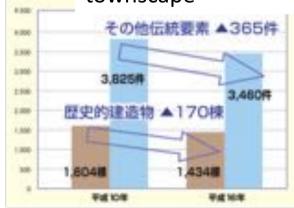

#### **Loss of Cultural Resources**

|                                                                                  | 1998 survey | 2004 survey       |
|----------------------------------------------------------------------------------|-------------|-------------------|
| Historic Buildings                                                               | 1,604       | 1,434 (-10.6%)    |
| <ul> <li>other historic elements</li> <li>(trees • walls • hedges • e</li> </ul> | 3,825       | 3,460<br>(-10,0%) |