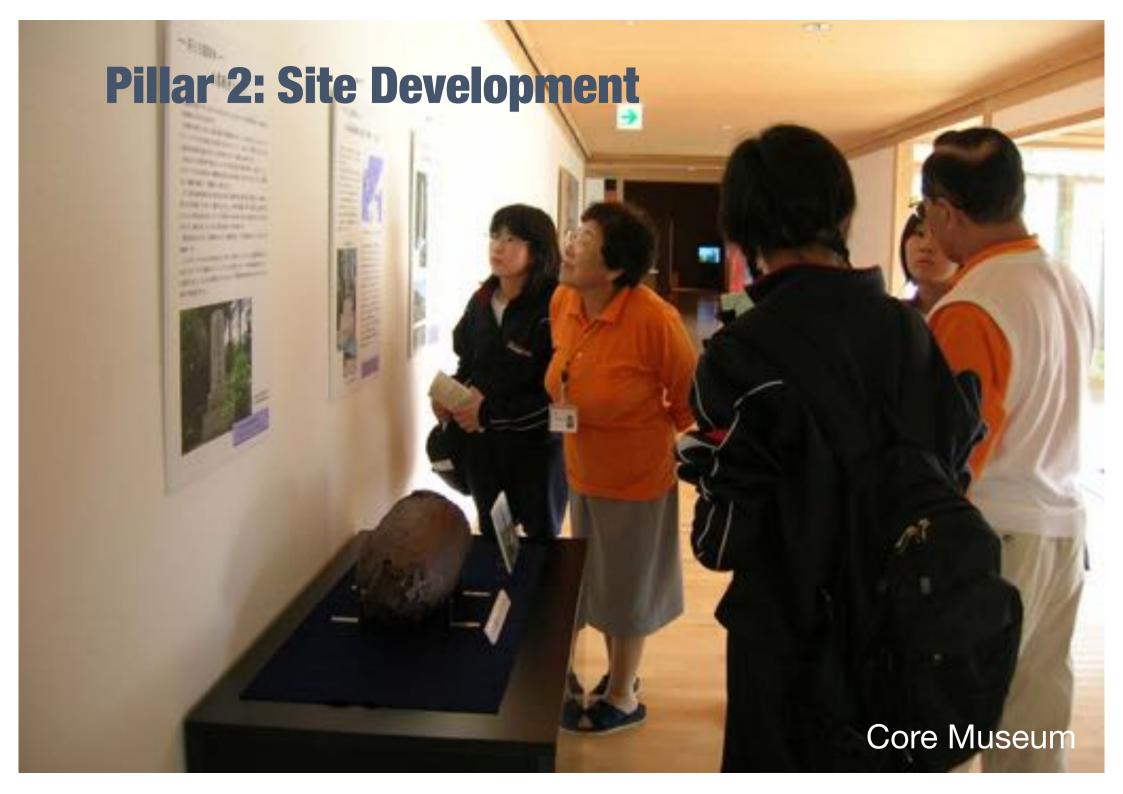

#### Ecomuseum

- ✓ Site development
  - Community center can be used as the core museum (would be perfect if the whole compound is restored)
  - A trail to visit "Fiji's firsts" is developed
  - Satellite development is needed (ex. Café, accommodation or exhibition site on hill side)