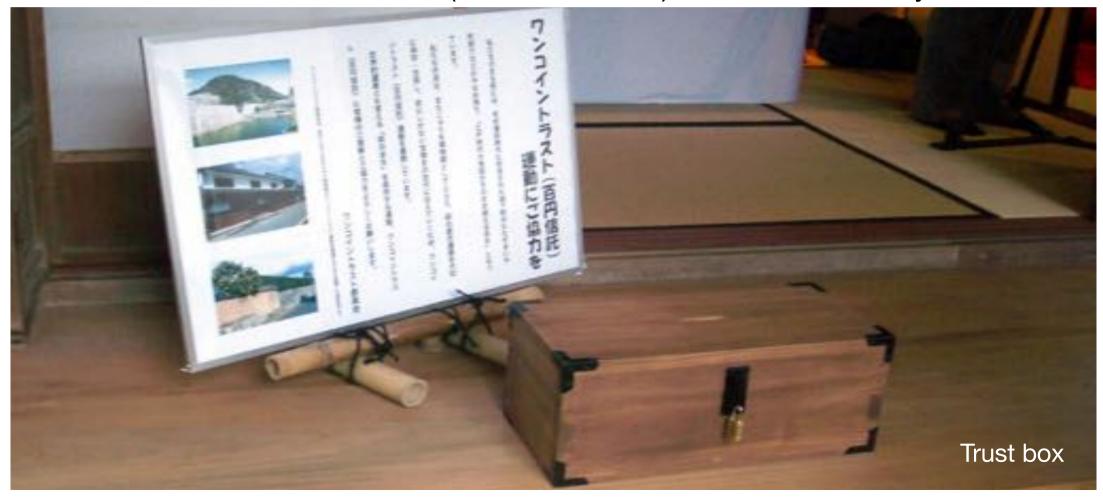

#### **Pillar 1: Research & Conservation**

Fund raising for restoration by 'One Coin Trust'

- ✓ Trust boxes installed at nine cultural heritage sites
- ✓ Request donation of one coin (100JPY=2FJ\$)
- ✓ Collected 12million JPY(0.24million FJ\$) in one and a half years

#### **Pillar 1: Research & Conservation**

Restoration of cultural heritage by 'One Coin Trust'