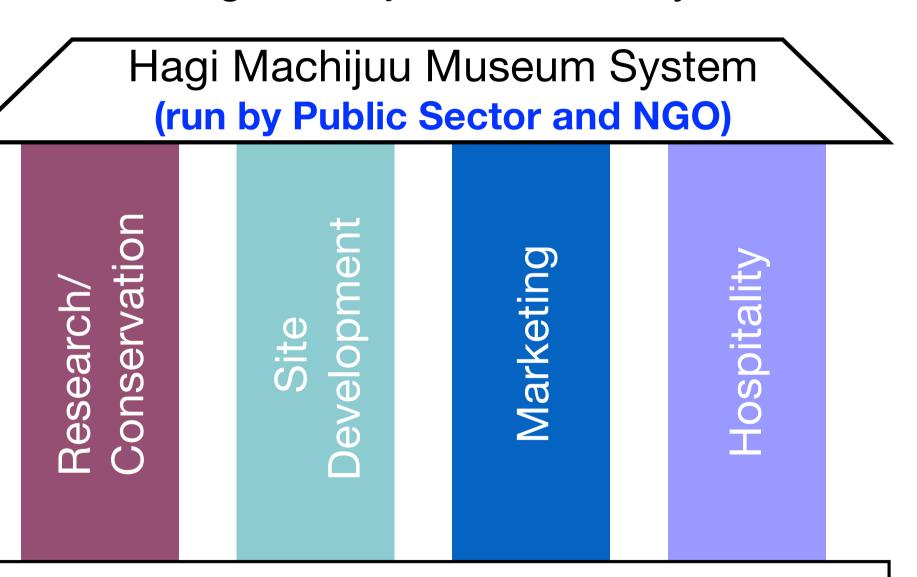

#### 4 pillars of Hagi Machijuu Museum System

The system is jointly run by Public sector (City govt. & Museum) and NGO (Hagi Machijuu Museum)