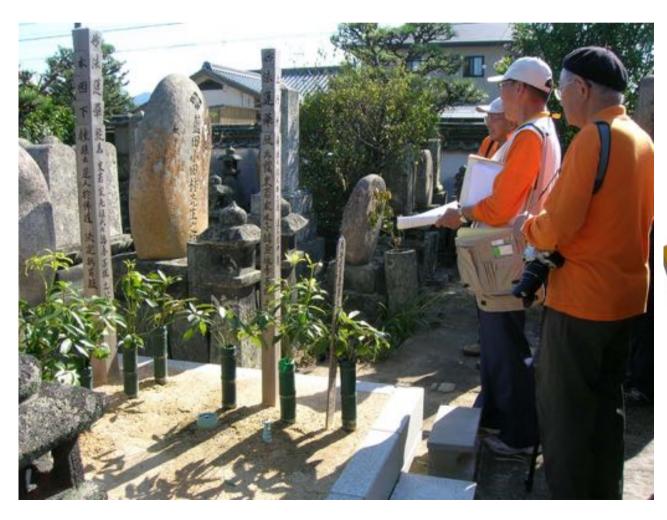

#### **Pillar 1: Research & Conservation**

• Research and documentation of cultural heritage

#### **Pillar 1: Research & Conservation**

Fund raising for restoration by 'One Coin Trust'

- ✓ Trust boxes installed at nine cultural heritage sites
- ✓ Request donation of one coin (100JPY=2FJ\$)
- ✓ Collected 12million JPY(0.24million FJ\$) in one and a half years