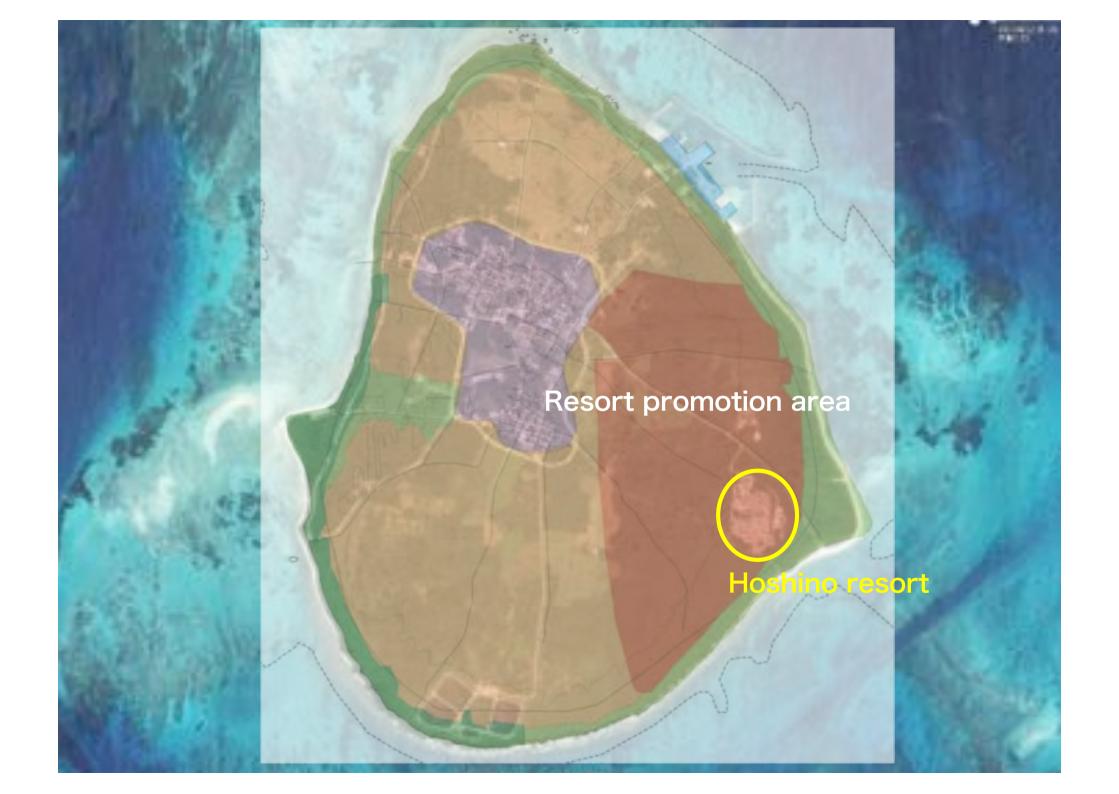

#### **Public challenges in Taketomi**

- ✓ Development of heritage conservation experts
- ✓ Development of heritage guides
- ✓ Job creation for young generation and lives worth living for elder generation → Promotion of permanent residents
- ✓ Employment of a conservation architect
- ✓ Repair and harmonization of existing and new houses → Promotion of permanent residents
- ✓ Lands Buyback (1/3 of the island's land is owned by companies from the main land and was to be sold to a vulture fund.)

#### **Hoshino Resort Group and Taketomi**

#### Promises from Hoshino

- Only 6ha out of 130ha bought by the Hoshino resort group will be developed as resort and rest of the land will be kept untouched. The untouched land will be returned to the island after the resort recovered the capital for the investment.
- Hotel design will follow the design manual
- Hotel staffs will join and contribute to island activities (festivals, cleanings, etc.)