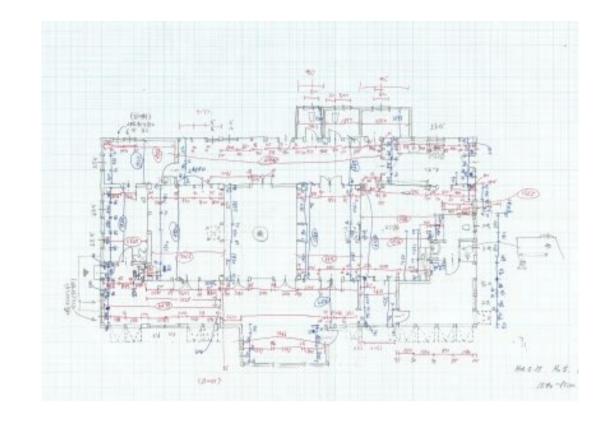

#### ✓ Research

- All potential historic buildings (150) measured and recorded
- Other built elements including bridges, monuments and stone steps are mapped and documented
- Open spaces and large trees as natural elements in the townscape are recorded