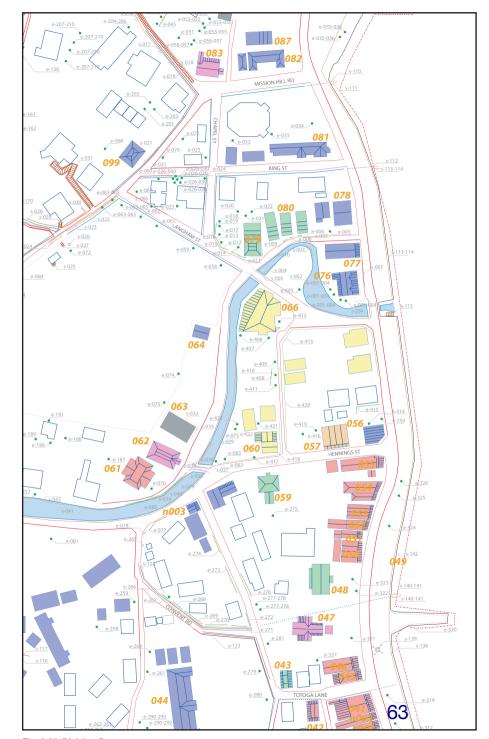

nt of villagers
- The number of local tourists including schools have been increased after the inscription. However, it has not boosted local economy nor bring back tourism business to the level when there were more tourists coming to the town.



#### **Ecomuseum**

#### ✓ Research

- All potential historic buildings (150) measured and recorded
- Other built elements including bridges, monuments and stone steps are mapped and documented
- Open spaces and large trees as natural elements in the townscape are recorded



#### **Ecomuseum**

#### ✓ Research

- All potential historic buildings (150) measured and recorded
- Other built elements including bridges, monuments and stone steps are mapped and documented
- Open spaces and large trees as natural elements in the townscape are recorded



Fig. 3.25 Division D









#### Ecomuseum

- ✓ Site development
  - Community center can be used as the core museum (would be perfect if the whole compound is restored)
  - A trail to visit "Fiji's firsts" is developed
  - Satellite development is needed (ex. Café, accommodation or exhibition site on hill side)

#### **Ecomuseum**

#### ✓ Marketing

- Tourist data collection sheet has been developed.
- Tourists analysis is to be revived.
- Promotion materials are developed.

#### The interest in activities



|                                                                                                                                                                     | e country of your nat