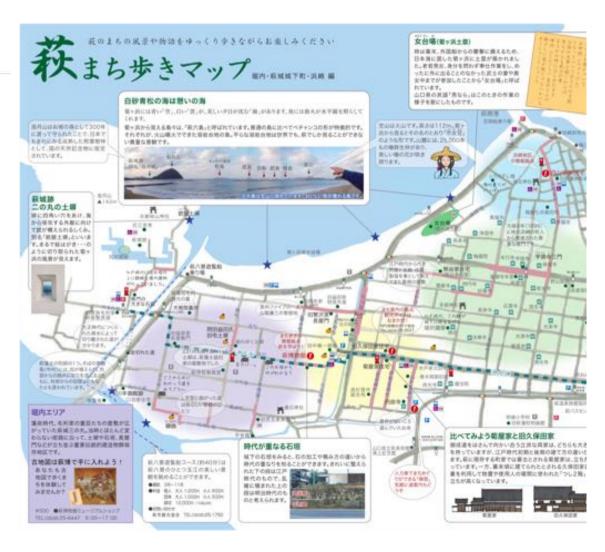

# **Ecomuseum How does it work?**

'Hagi Machijuu Museum' in Japan

"Sites of Japan's Meiji Industrial Revolution: Iron and Steel, Shipbuilding and Coal Mining" Inscribed on the W.H. List, 2015

Historic townscape

#### **Cultural Resources of Hagi City**

| Legend                                                                                                                                                                                           |                                                                                                                                                             |  |  |
|--------------------------------------------------------------------------------------------------------------------------------------------------------------------------------------------------|-------------------------------------------------------------------------------------------------------------------------------------------------------------|--|--|
| Historic buildings Cemeteries Gardens / Orchard Rivers / Ponds Forest Mud walls (plaster) Mud walls (rough) Mud walls (other) Wooden board walls Round stone walls Stone walls Foundation Hedges | Brick walls Ditch stone walls Small shrines Shrine gates Stone monuments Stone bridges Stone steps Gates Stone gates Streetscape Project Are Wells Chimneys |  |  |

Then, tourists visit satellites through discovery trails.