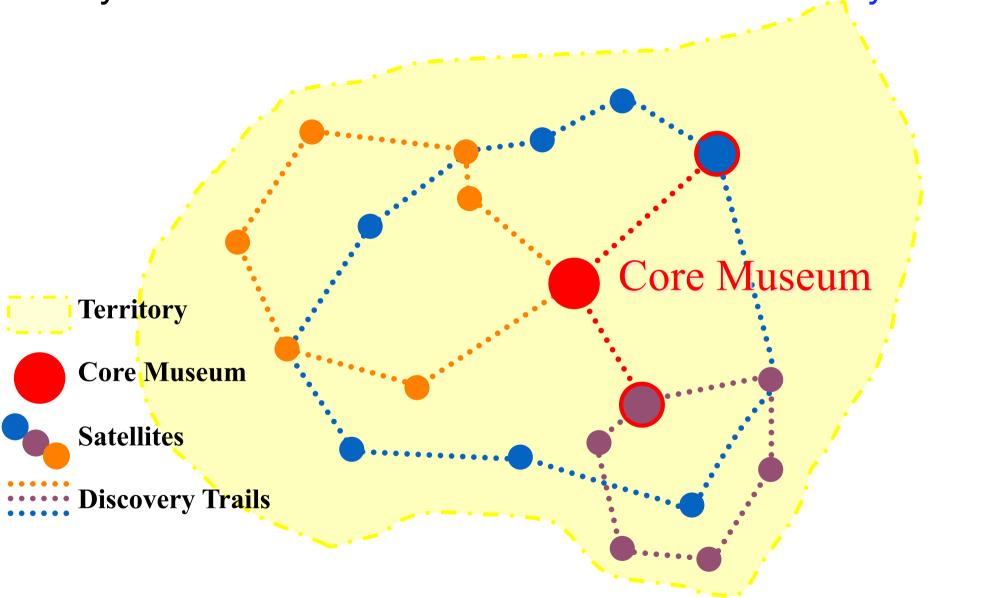

#### Ecomuseum

Visitors see the treasure at the ORIGINAL PLACE.

Figure: Jyuzo Arai<sup>8</sup> (1995)

 Not all of them but many employs "ecomuseum system": Core museum / Satellites / Discovery trails

## **Advantage of Ecomuseum**

- It can provide tourists with values of and access to heritage through integrated system of Core museum/ Satellites/ Discovery trails.
- More importantly, it can protect sensitive heritage from exploitative tourism development and increasing tourists, by separating heritage between those to exhibit and those to protect.
- Most importantly, sensible tourists become aware of the real importance of heritage and become willing to cooperate/contribute to the conservation.

Then, tourists visit satellites through discovery trails.