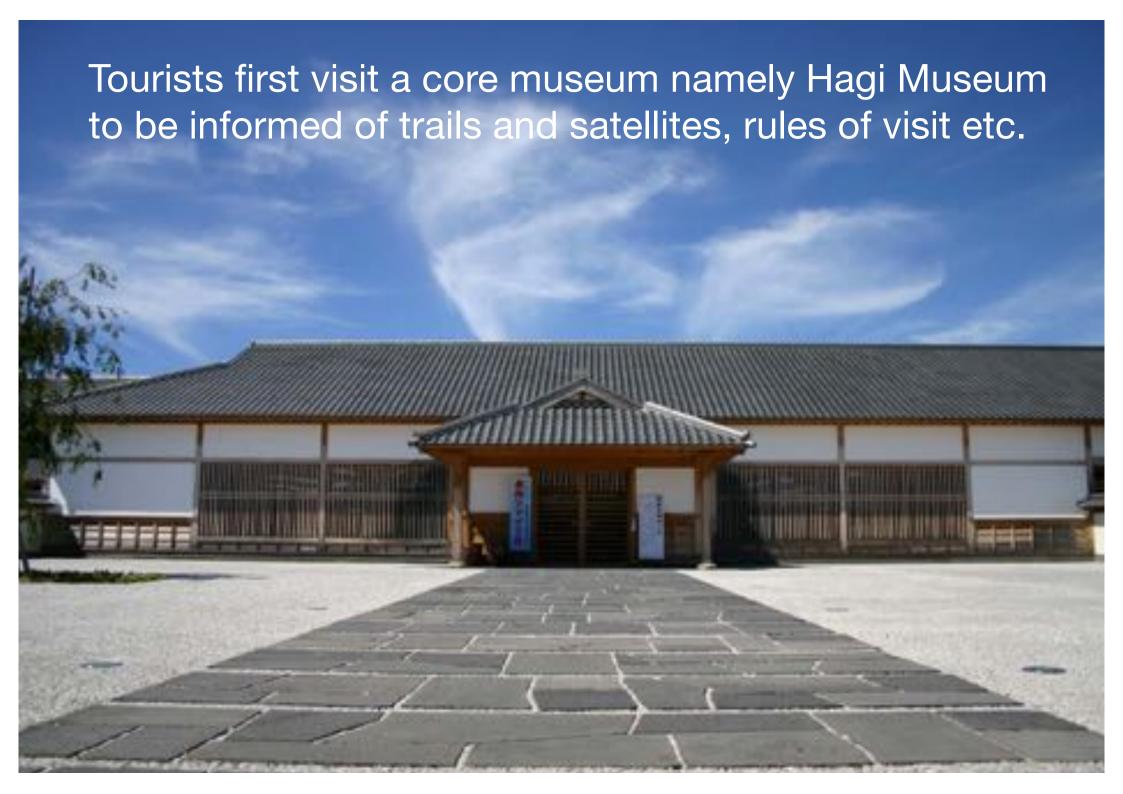

# **Ecomuseum How does it work?**

'Hagi Machijuu Museum' in Japan

"Sites of Japan's Meiji Industrial Revolution: Iron and Steel, Shipbuilding and Coal Mining" Inscribed on the W.H. List, 2015

Historic townscape

#### 4 pillars of Hagi Machijuu Museum System

The system is jointly run by Public sector (City govt. & Museum) and NGO (Hagi Machijuu Museum)