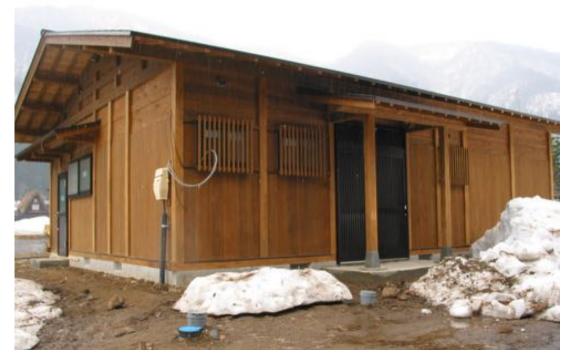

# Harmonization of Existing and new buildings with the historic villagescape

## **Activities of the local conservation committee**