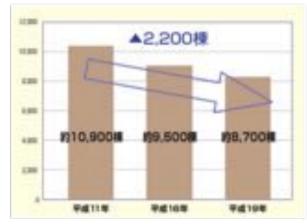

#### **Loss of Historical townscape**

維持管理に多くの費用と手間がかかること、所 有者の高齢化や人口減少による担い手の不足 等により、全国各地で町家等の歴史的な建造物 が急速に減失し、良好な歴史的風致が失われつ つあります。

New buildings destroying historical townscape

Open spaces after demolishion of historic buildings

Kanazawa-City 2,200 historical buildings (20%) were lost in 8 years

Hagi-City 170 historical buildings (10.6%) were lost in 6 years

Daito-ku (Tokyo) 168 of historical buildings (31.3%) were lost in 13 years