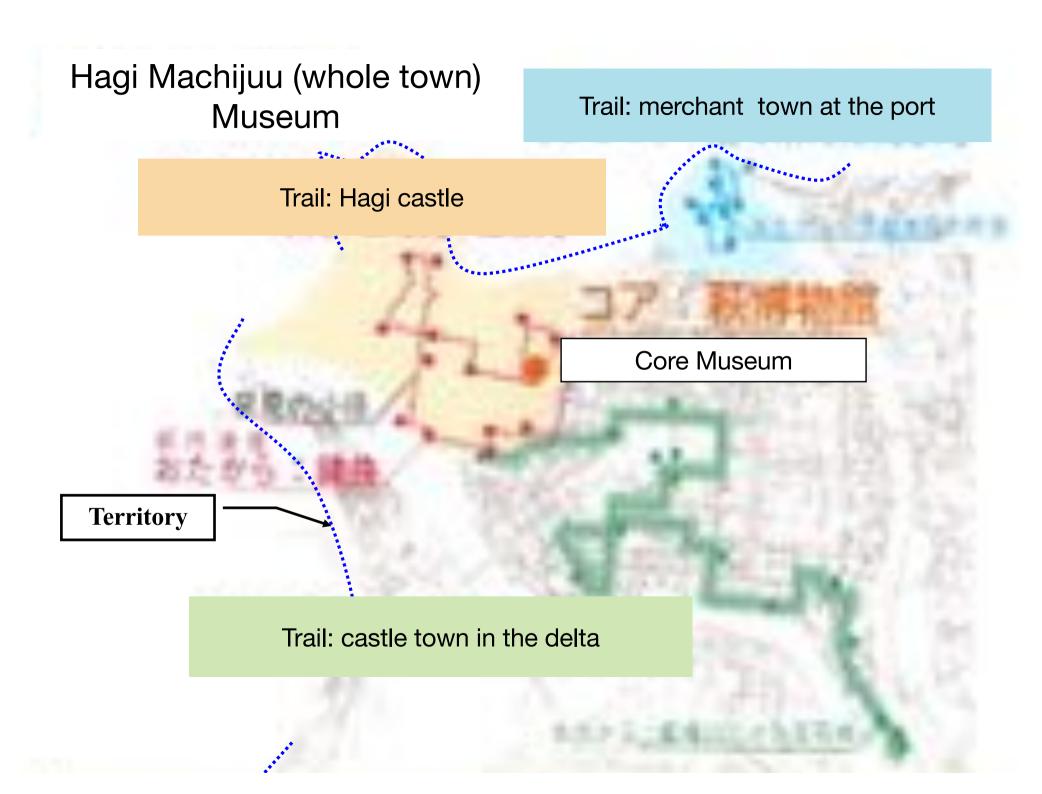

# **Ecomuseum How does it work?**

'Hagi Machijuu Museum' in Japan

"Sites of Japan's Meiji Industrial Revolution: Iron and Steel, Shipbuilding and Coal Mining" Inscribed on the W.H. List, 2015

Historic townscape

Then, tourists visit satellites through discovery trails.

#### 4 pillars of Hagi Machijuu Museum System

The system is jointly run by Public sector (City govt. & Museum) and NGO (Hagi Machijuu Museum)