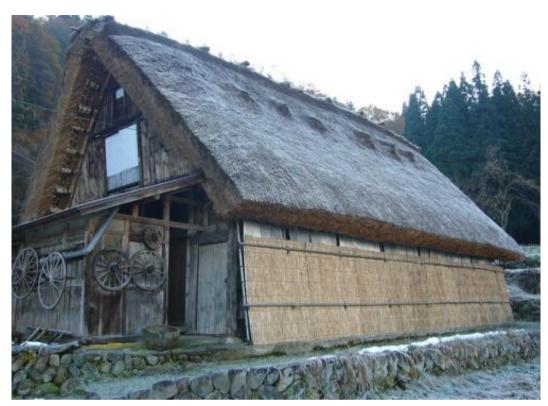

# Historic Villages of Shirakawa-go and Gokayama

- The large houses with their steeply pitched thatched roofs called Gassho-style houses subsisted on the cultivation of mulberry trees and the rearing of silkworms.
- Inscribed on the World Heritage List in 1995
- The number of tourists increased rapidly after WH inscription and highway opening, from 0.6 million to 1.8 million.
- Shirakawa gassho foundation was established in 1998, lead by the local government
- The foundation's main income is a commission to manage and operate a public parking.