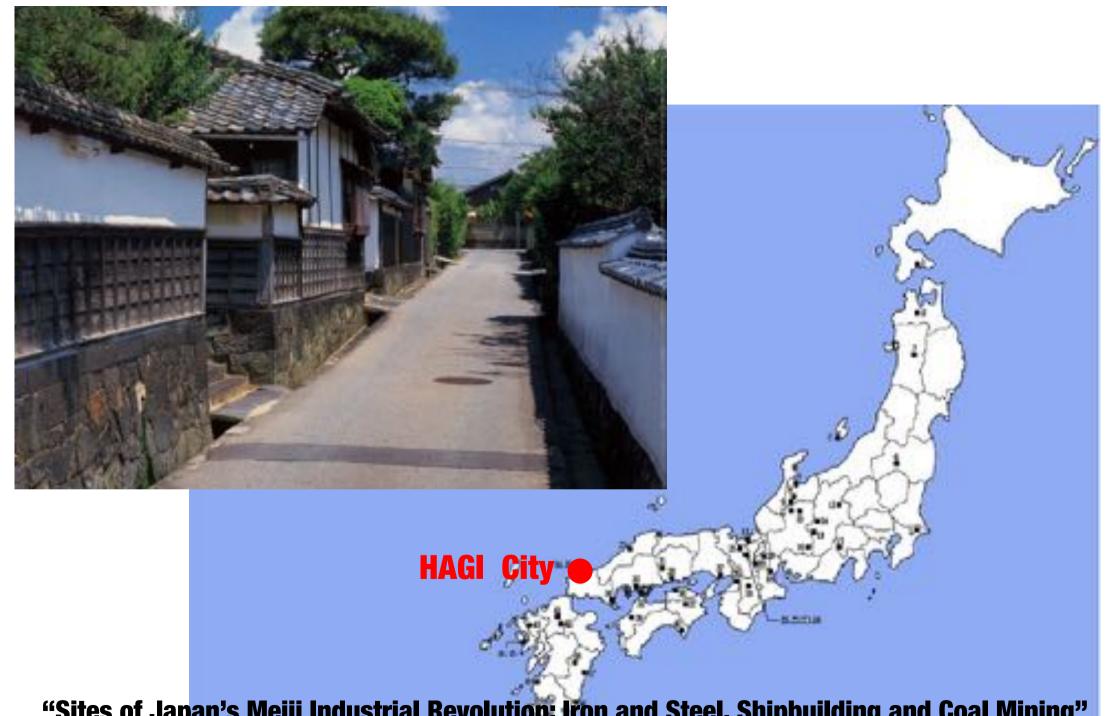

# **Ecomuseum How does it work?**

'Hagi Machijuu Museum' in Japan

"Sites of Japan's Meiji Industrial Revolution: Iron and Steel, Shipbuilding and Coal Mining" Inscribed on the W.H. List, 2015

Historic townscape