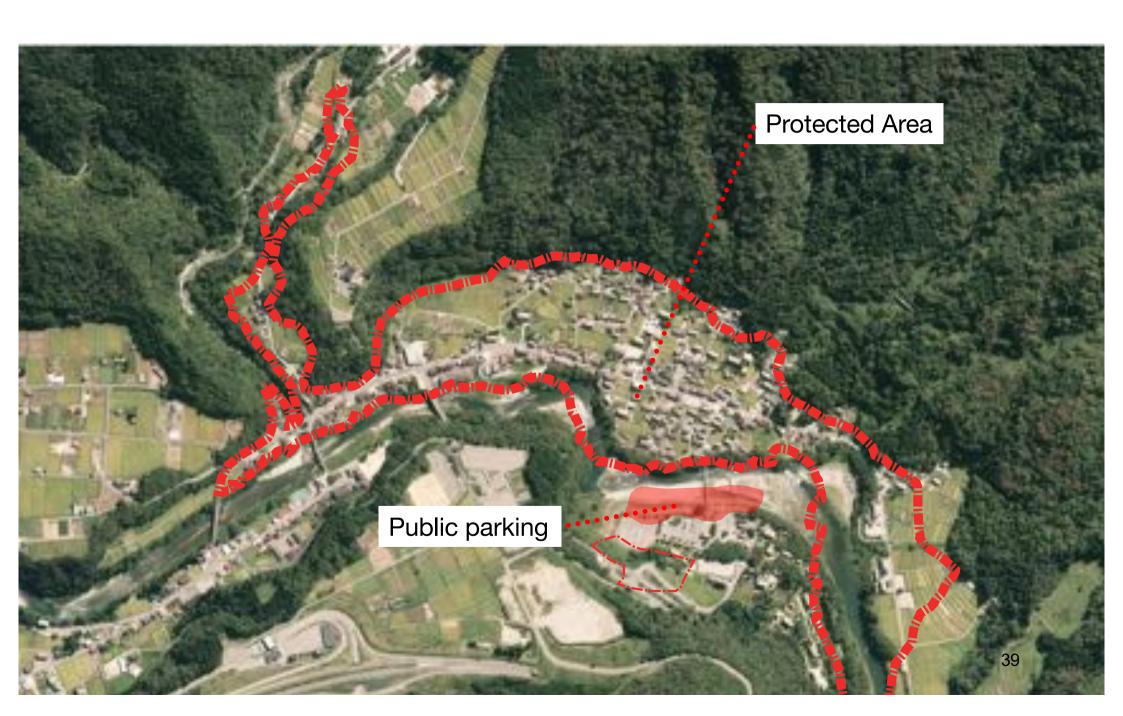

# Historic Villages of Shirakawa-go and Gokayama

- The large houses with their steeply pitched thatched roofs called Gassho-style houses subsisted on the cultivation of mulberry trees and the rearing of silkworms.
- Inscribed on the World Heritage List in 1995
- The number of tourists increased rapidly after WH inscription and highway opening, from 0.6 million to 1.8 million.
- Shirakawa gassho foundation was established in 1998, lead by the local government
- The foundation's main income is a commission to manage and operate a public parking.

#### Management of a public parking