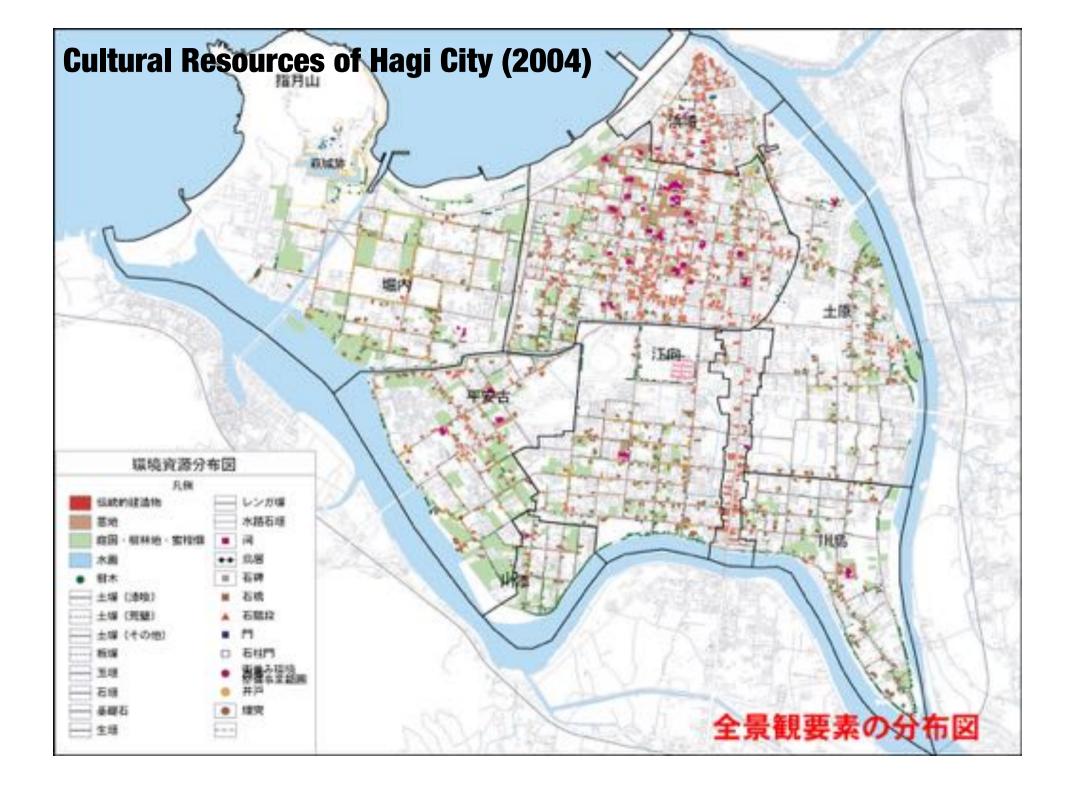

#### **Cultural Resources of Hagi City**

| Legend                                                                                                                                                                                           |                                                                                                                                                             |  |  |
|--------------------------------------------------------------------------------------------------------------------------------------------------------------------------------------------------|-------------------------------------------------------------------------------------------------------------------------------------------------------------|--|--|
| Historic buildings Cemeteries Gardens / Orchard Rivers / Ponds Forest Mud walls (plaster) Mud walls (rough) Mud walls (other) Wooden board walls Round stone walls Stone walls Foundation Hedges | Brick walls Ditch stone walls Small shrines Shrine gates Stone monuments Stone bridges Stone steps Gates Stone gates Streetscape Project Are Wells Chimneys |  |  |

#### **Loss of Cultural Resources**

|                                                                                  | 1998 survey | 2004 survey       |
|----------------------------------------------------------------------------------|-------------|-------------------|
| Historic Buildings                                                               | 1,604       | 1,434 (-10.6%)    |
| <ul> <li>other historic elements</li> <li>(trees • walls • hedges • e</li> </ul> | 3,825       | 3,460<br>(-10,0%) |