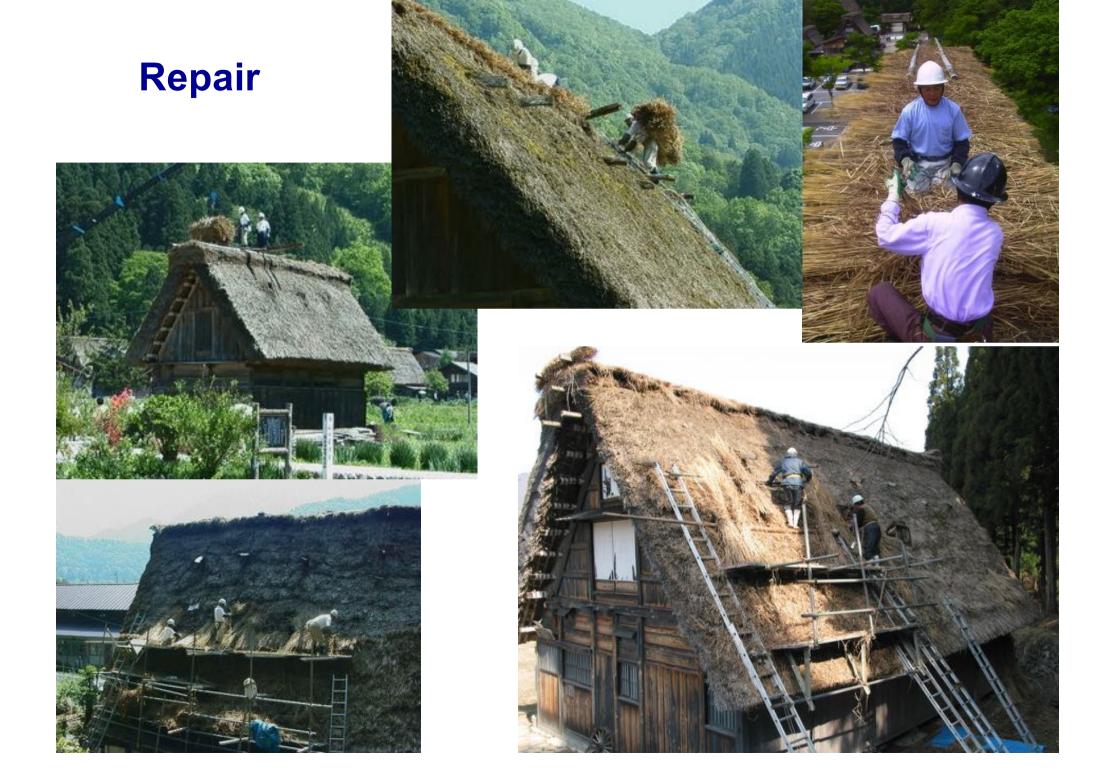

# Harmonization of Existing and new buildings with the historic villagescape

## **Activities of the local conservation committee**