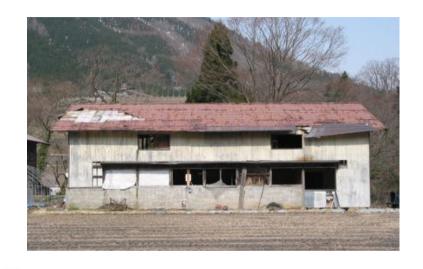

#### **Loss of Historical townscape**

維持管理に多くの費用と手間がかかること、所 有者の高齢化や人口減少による担い手の不足 等により、全国各地で町家等の歴史的な建造物 が急速に減失し、良好な歴史的風致が失われつ つあります。

New buildings destroying historical townscape

Open spaces after demolishion of historic buildings

Kanazawa-City 2,200 historical buildings (20%) were lost in 8 years

Hagi-City 170 historical buildings (10.6%) were lost in 6 years

Daito-ku (Tokyo) 168 of historical buildings (31.3%) were lost in 13 years