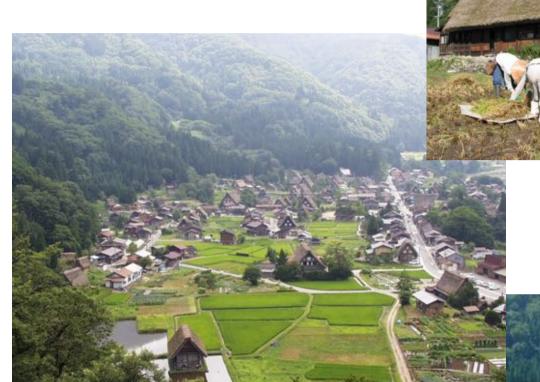

# Historic Villages of Shirakawa-go and Gokayama

- The large houses with their steeply pitched thatched roofs called Gassho-style houses subsisted on the cultivation of mulberry trees and the rearing of silkworms.
- Inscribed on the World Heritage List in 1995
- The number of tourists increased rapidly after WH inscription and highway opening, from 0.6 million to 1.8 million.
- Shirakawa gassho foundation was established in 1998, lead by the local government
- The foundation's main income is a commission to manage and operate a public parking.

# Harmonization of Existing and new buildings with the historic villagescape

## **Activities of the local conservation committee**

## Restoration of fallow rice fields