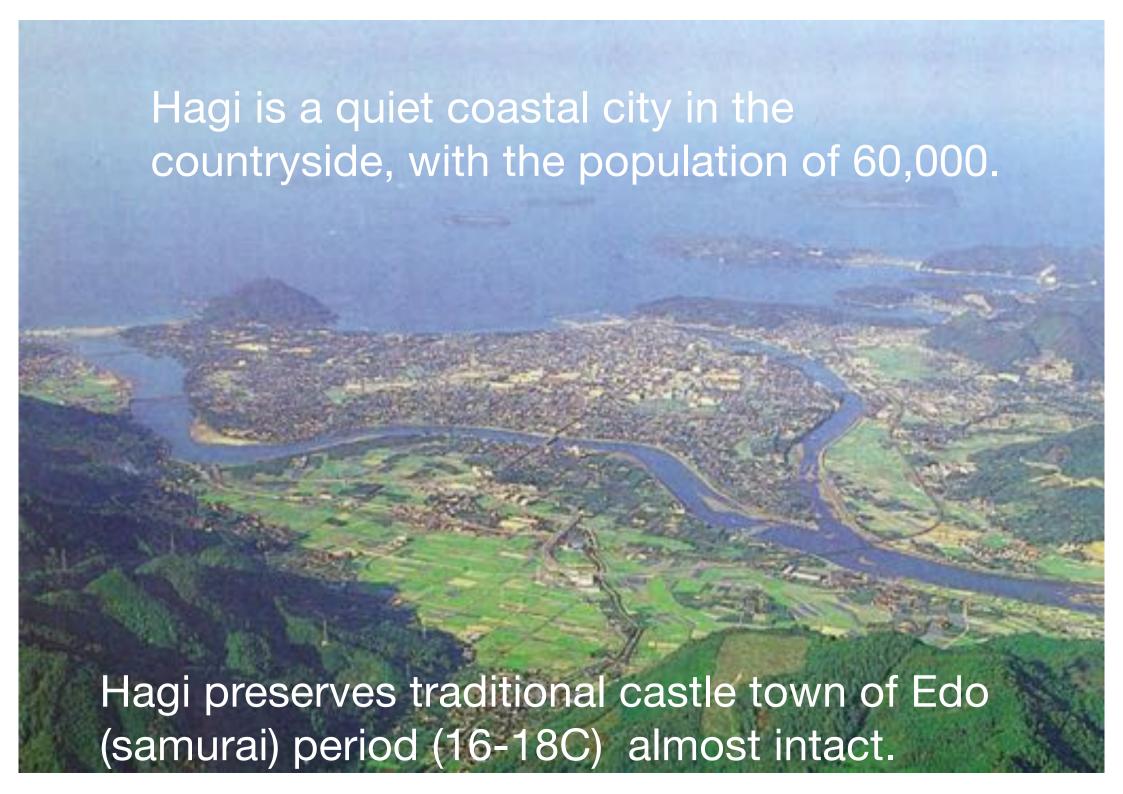

# **Ecomuseum How does it work?**

'Hagi Machijuu Museum' in Japan

"Sites of Japan's Meiji Industrial Revolution: Iron and Steel, Shipbuilding and Coal Mining" Inscribed on the W.H. List, 2015

Historic townscape