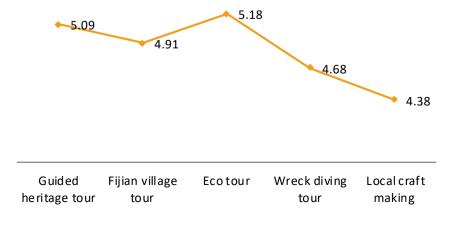

#### ✓ Marketing

- Tourist data collection sheet has been developed.
- Tourists analysis is to be revived.
- Promotion materials are developed.