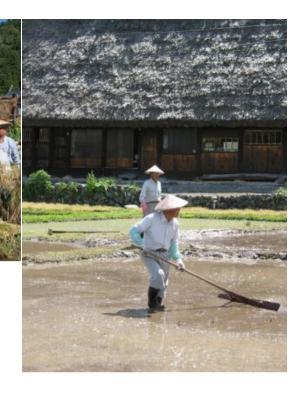

vernment
- The foundation's main income is a commission to manage and operate a public parking.

#### Management of a public parking



#### Parking fee

Standard sized cars: 5 USD (2FJD is heritage cooperation fee)

Trucks and Buses: 30USD (10USD is heritage cooperation fee)



#### **Income for Conservation Projects**

**OExpense 2015** 

Projects by the Gassho Foundation 135,000UDS Projects by the local government 325,180UDS

Total 460,180USD

**Olncome** 

**Public parking** 

Heritage cooperation fee 438,270USD

National government subsidy

for preservation districts 211,360USD

Total 649,630USD



# Harmonization of Existing and new buildings with the historic villagescape









## **Activities of the local conservation committee**









## Restoration of fallow rice fields











#### **Taketomi Kominkan (community center): Private / Public**

- ✓ Local self-government
- ✓ It functions as the local government
- ✓ Its origin was the self government of the island to conduct prayer's festivals and any other social issues of the island

#### **Public challenges in Taketomi**

- ✓ Development of heritage conservation experts
- ✓ Development of heritage guides
- ✓ Job creation for young generation and lives worth living for elder generation → Promotion of permanent residents
- ✓ Employment of a conservation architect
- ✓ Repair and harmonization of existing and new houses → Promotion of permanent residents
- ✓ Lands Buyback (1/3 of the island's land is owned by companies from the main land and was to be sold to a vulture fund.)





#### **Hoshino Resort Group an