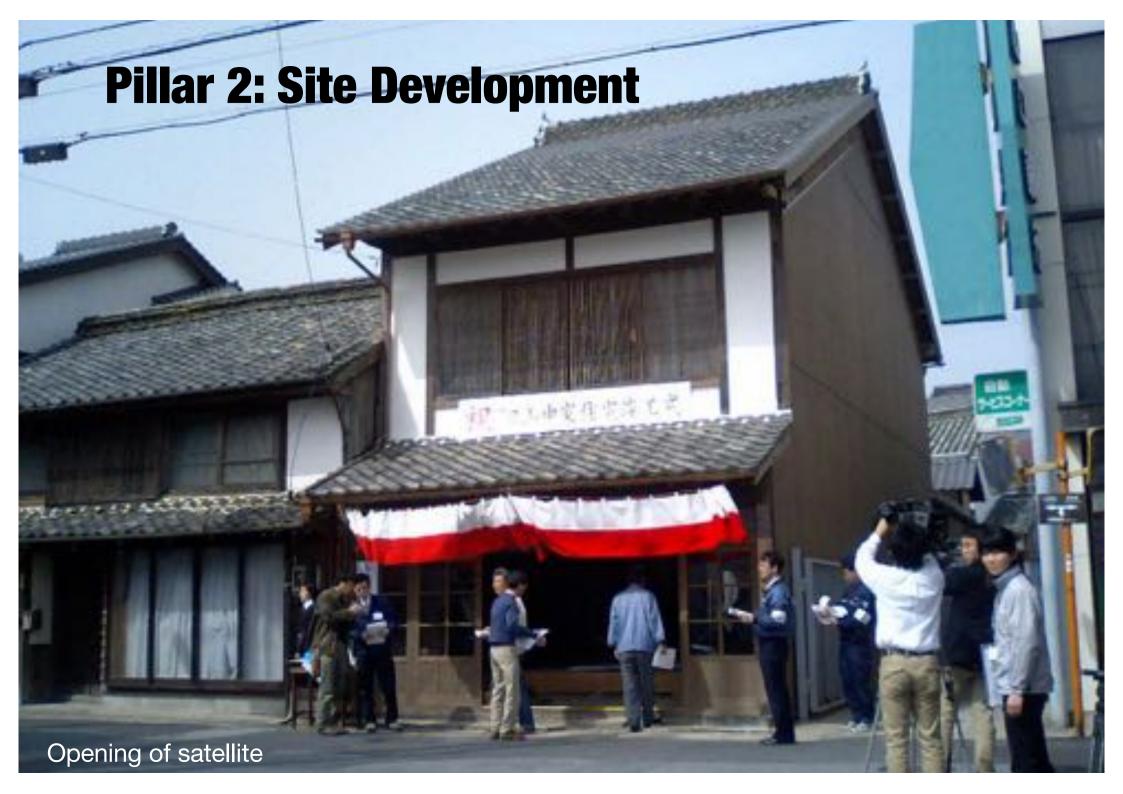

Then, tourists visit satellites through discovery trails.

#### Ecomuseum

- ✓ Site development
  - Community center can be used as the core museum (would be perfect if the whole compound is restored)
  - A trail to visit "Fiji's firsts" is developed
  - Satellite development is needed (ex. Café, accommodation or exhibition site on hill side)