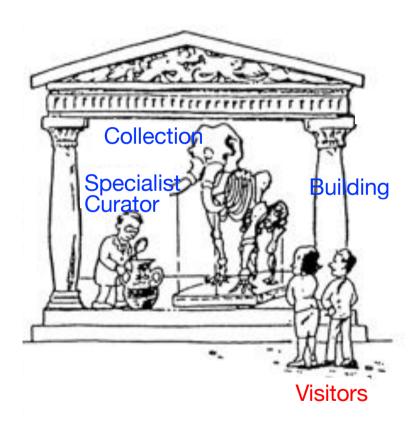

# What is Ecomuseum? Traditional museum and Ecomuseum

#### Traditional Museum

Visitors see the treasure in the MUSEUM BUILDING.