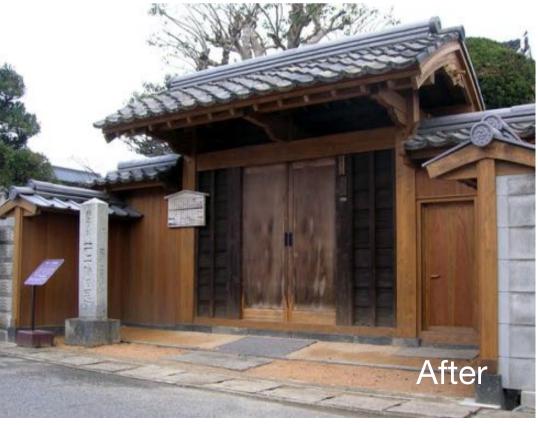

# **Ecomuseum How does it work?**

'Hagi Machijuu Museum' in Japan

"Sites of Japan's Meiji Industrial Revolution: Iron and Steel, Shipbuilding and Coal Mining" Inscribed on the W.H. List, 2015

Historic townscape

Then, tourists visit satellites through discovery trails.